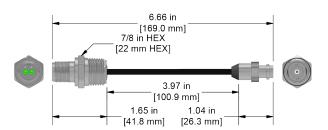

## CB906-1A

2 Pin MIL (316L Stainless Steel) to BNC Jack (Nickel-Plated Brass), Adapter Cable (Polyurethane) with 0.5 in. (12.7 mm) Pipe Thread Adapter