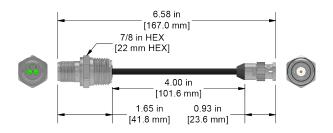

## CB906-1B

2 Pin MIL (316L Stainless Steel) to BNC Plug (Nickel-Plated Brass), Adapter Cable (Polyurethane) with 0.5 in. (12.7 mm) Pipe Thread Adapter