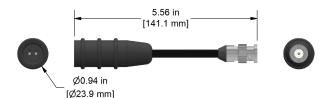

## CB918-1A

2 Socket Seal-Tight Boot Connector (Polycarbonate) to BNC Plug (Nickel-Plated Brass), 0.75 in. (19.05 mm) Adapter Cable (Polyurethane)