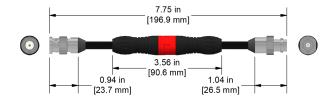

## CB916-1A

BNC Plug (Nickel-Plated Brass) to BNC Jack (Nickel-Plated Brass), with Included Safety Feature (Polycarbonate)