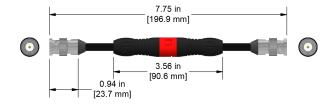

## CB916-2A

BNC Plug (Nickel-Plated Brass) to BNC Plug (Nickel-Plated Brass), with Included Safety Feature (Polycarbonate)