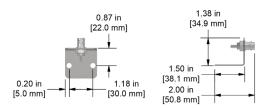

#### CB917-4A

BNC Jack Connector (Nickel-Plated Brass) with Mounting Bracket (304 Stainless Steel), Includes BNC Cap Cover and Chain, Solder Connection Required

### CB917-5A

BNC Jack Connector (Nickel-Plated Brass) with Mounting Bracket (304 Stainless Steel), Solder Connection Required