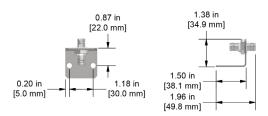

#### CB917-4A

BNC Jack Connector (Nickel-Plated Brass) with Mounting Bracket (304 Stainless Steel), Includes BNC Cap Cover and Chain, Solder Connection Required

### CB917-5A

BNC Jack Connector (Nickel-Plated Brass) with Mounting Bracket (304 Stainless Steel), Solder Connection Required