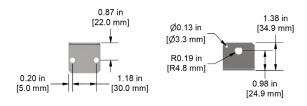

Jack to Jack Connector (Nickel-Plated Brass) with Mounting Bracket (304 Stainless Steel), Includes BNC Cap Cover and Chain

### CB917-2A



BNC Jack to Jack Connector (Nickel-Plated Brass) with Mounting Bracket (304 Stainless Steel), Includes Plastic Protective Cap

## CB917-3A



BNC Mounting Bracket Only (304 Stainless Steel), 1/2 in. "D" Hole Punch, for use with CB910-2A

# **CB917 Series**BNC Mounting Brackets





**Sensor Cabling Connection Point** 



**Data Collection Point** 

#### CB917-4A



BNC Jack Connector (Nickel-Plated Brass) with Mounting Bracket (304 Stainless Steel), Includes BNC Cap Cover and Chain, Solder Connection Required

### CB917-5A



BNC Jack Connector (Nickel-Plated Brass) with Mounting Bracket (304 Stainless Steel), Solder Connection Required

### CB917-6A



BNC Mounting Bracket Only (304 Stainless Steel), 3/8 in. "D" Hole Punch, for use with CB904-1A