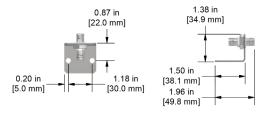

#### CB917-4A

BNC Jack Connector (Nickel-Plated Brass) with Mounting Bracket (304 Stainless Steel), Includes BNC Cap Cover and Chain, Solder Connection Required

### CB917-5A

BNC Jack Connector (Nickel-Plated Brass) with Mounting Bracket (304 Stainless Steel), Solder Connection Required