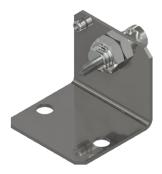

#### CB917-1A

BNC Jack to Jack Connector (Nickel-Plated Brass) with Mounting Bracket (304 Stainless Steel), Includes BNC Cap Cover and Chain

#### CB917-4A

BNC Jack Connector (Nickel-Plated Brass) with Mounting Bracket (304 Stainless Steel), Includes BNC Cap Cover and Chain, Solder Connection Required

### CB917-5A

BNC Jack Connector (Nickel-Plated Brass) with Mounting Bracket (304 Stainless Steel), Solder Connection Required