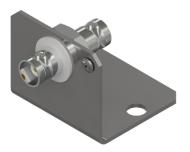

### CB917-2A

BNC Jack to Jack Connector (Nickel-Plated Brass) with Mounting Bracket (304 Stainless Steel), Includes Plastic Protective Cap