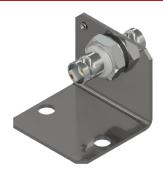

#### CB917-1A

BNC Jack to Jack Connector (Nickel-Plated Brass) with Mounting Bracket (304 Stainless Steel), Includes BNC Cap Cover and Chain