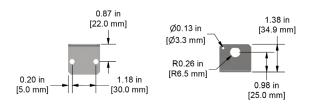

## CB917-3A

BNC Mounting Bracket Only (304 Stainless Steel), 1/2 in. "D" Hole Punch, for use with CB910-2A

### CB917-6A

BNC Mounting Bracket Only (304 Stainless Steel), 3/8 in. "D" Hole Punch, for use with CB904-1A