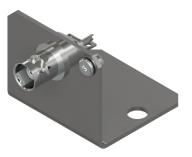

#### CB917-1A

BNC Jack to Jack Connector (Nickel-Plated Brass) with Mounting Bracket (304 Stainless Steel), Includes BNC Cap Cover and Chain

### CB917-2A

BNC Jack to Jack Connector (Nickel-Plated Brass) with Mounting Bracket (304 Stainless Steel), Includes Plastic Protective Cap