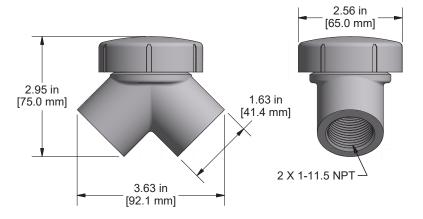

# **Product Features**

Explosion Proof, Dust-Ignition Proof Elbow for use with Threaded Metal Conduit

- -Screw-on cover for easy installation and removal
- -Makes 90° bend in conduit runs

# **Line Drawing**



# Component Specifications

## Location(s)

Class I, Division 1 and 2, Groups B,C,D Class II, Division 1 and 2, Groups E,F, G

Class II

Class 1, Zone 1 and 2, Groups IIA and IIB + H2

#### Material

Malleable Iron

### **Finish**

Triplecoat - (1) zinc electroplate, (2) chromate, (3) epoxy powder coat

### Size

1 inch

### To be used with CTC Hazardous Rated Sensors

LP902-XXX-5XC, LP812-XXX-5XC, LP912-XXX-5XC