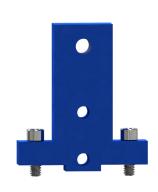

# Mounting Brackets DT902 Bracket 05 = 5 mm Tip S1 = 1/4-28 M1 = M8x1 08 = 8 mm Tip S1 = 3/8-24 M1 = M10x1