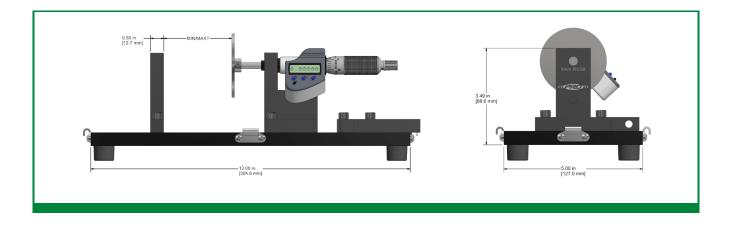

# Specifications \_

|                                | Standard                                | Metric           |
|--------------------------------|-----------------------------------------|------------------|
| Technical Data                 |                                         |                  |
| Bracket Mounting Holes         | 1 in. Increments                        | 25 mm Increments |
| Physical                       |                                         |                  |
| Target Materials               | 4140 Standard (other options available) |                  |
| Base Materials                 | Anodized Aluminum                       |                  |
| Weight                         | 4.5 lbs                                 | 2.04 kg          |
| Environmental                  |                                         |                  |
| Operating Temp Range           | 32 to 104 °F                            | 0 to 40 °C       |
| Storage Temp Range             | 14 to 114 °F                            | -10 to 60 °C     |
| Digital Micrometer, Electrical |                                         |                  |
| Battery Type                   | SR44                                    |                  |
| Automatic shutoff              | After 20 mins                           |                  |