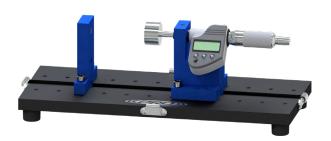

# **Product Features**

Calculate Proximity Probes with the flexibility of shop or field use.

This portable linear calibration unit is usable for standard probe sizes, including 5 or 8 mm casings. The digital micrometer displays either standard or metric units for easy reading.

- Multiple target material options available
- Ratcheting adjustments for increased accuracy
- 1 in. incremental mounting holes for adjustable
- brackets