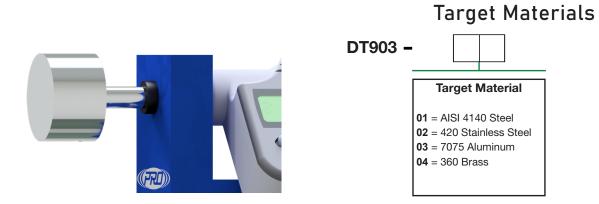

- Multiple target material options available
- Ratcheting adjustments for increased accuracy
- 1 in. incremental mounting holes for adjustable
- brackets

# Specifications \_

|                                | Standard                                | Metric           |
|--------------------------------|-----------------------------------------|------------------|
| Technical Data                 |                                         |                  |
| Bracket Mounting Holes         | 1 in. Increments                        | 25 mm Increments |
| Physical                       |                                         |                  |
| Target Materials               | 4140 Standard (other options available) |                  |
| Base Materials                 | Anodized Aluminum                       |                  |
| Weight                         | 4.5 lbs                                 | 2.04 kg          |
| Environmental                  |                                         |                  |
| Operating Temp Range           | 32 to 104 °F                            | 0 to 40 °C       |
| Storage Temp Range             | 14 to 114 °F                            | -10 to 60 °C     |
| Digital Micrometer, Electrical |                                         |                  |
| Battery Type                   | SR44                                    |                  |
| Automatic shutoff              | After 20 mins                           |                  |