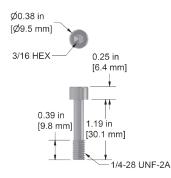

## MH108-41B

M6x1 Captive Bolt with Socket Head Cap for TXEA/TXFA Series Large Triaxial Sensors, 18-8 Stainless Steel, 1.19 in. (30.23 mm) Length