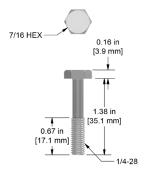

## MH108-26B

#### 1/4-28 Captive Bolt for CTC TA and VT Sensors, 18-8 Stainless Steel, 1.38 in. (35 mm) Length