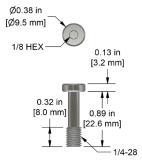

# MH108-34B

1/4-28 Captive Bolt with Socket Head Cap for TREA/TRCA Series Compact Triaxial Accelerometers, 18-8 Stainless Steel, 0.89 in. (22.6 mm) Length