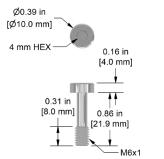

### MH108-35B

M6x1 Captive Bolt with Socket Head Cap for TREA/TRCA Series Compact Triaxial Accelerometers, 18-8 Stainless Steel, 0.89 in. (22.6 mm) Length

1/4-28 Captive Bolt with Socket Head Cap for TXEA/TXFA Series Large Triaxial Sensors, 18-8 Stainless Steel, 1.19 in. (30.23 mm) Length