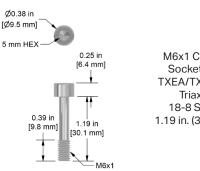

## MH108-41B

M6x1 Captive Bolt with Socket Head Cap for TXEA/TXFA Series Large Triaxial Sensors, 18-8 Stainless Steel, 1.19 in. (30.23 mm) Length